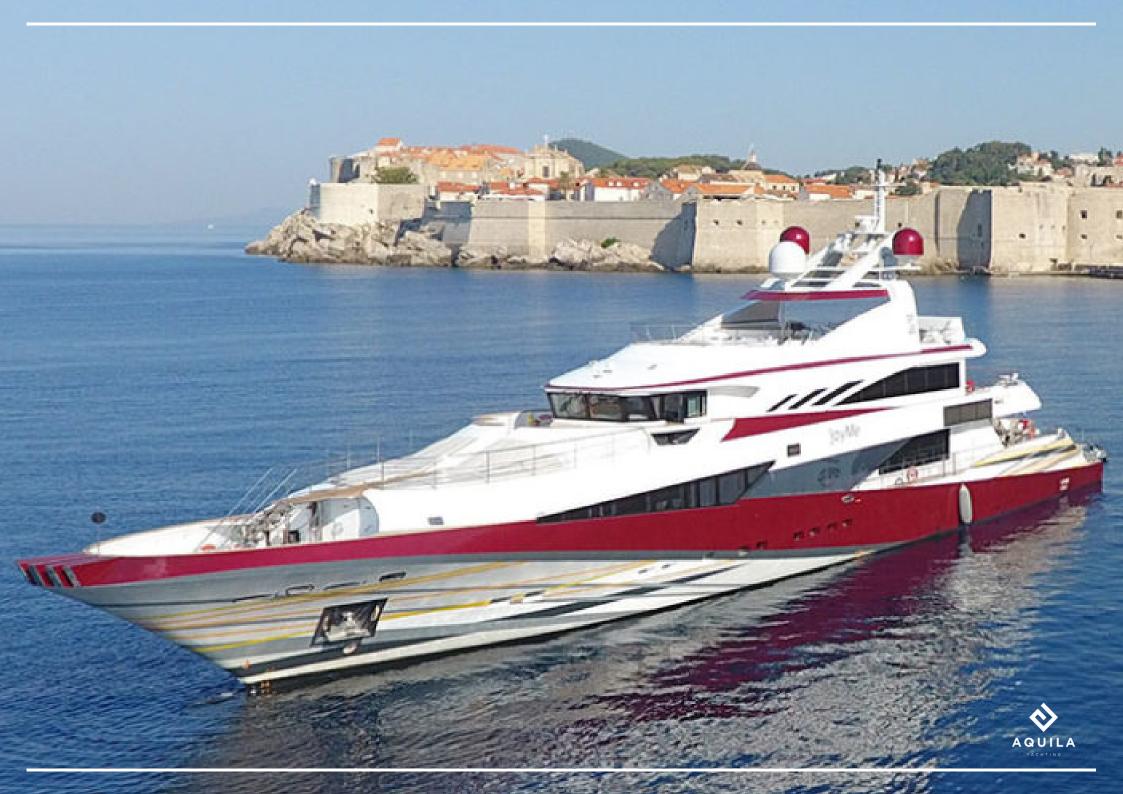

## DESCRIPTION

Built to enjoy life on the sea, 'joyMe invites you to discover her potential as a charter guest. Combining remarkable interiors and open air exterior areas, she is the perfect yacht to experience the world of luxurious and stylish cruising.

The 50 meter trideck displacement superyacht 'joyMe built by PHILIP ZEPTER in 2011 offers accommodation for up to 12 guests in 6 in-suite air-conditioned cabins and has crew quarters for 11 crew members.

Each compartment of space within the yachts interior was treated as a separate entity with its own story and philosophy, benefiting from its own atmosphere, communicating different emotions and feelings to its guests. She has a comfortable cruising speed of 11 knots.