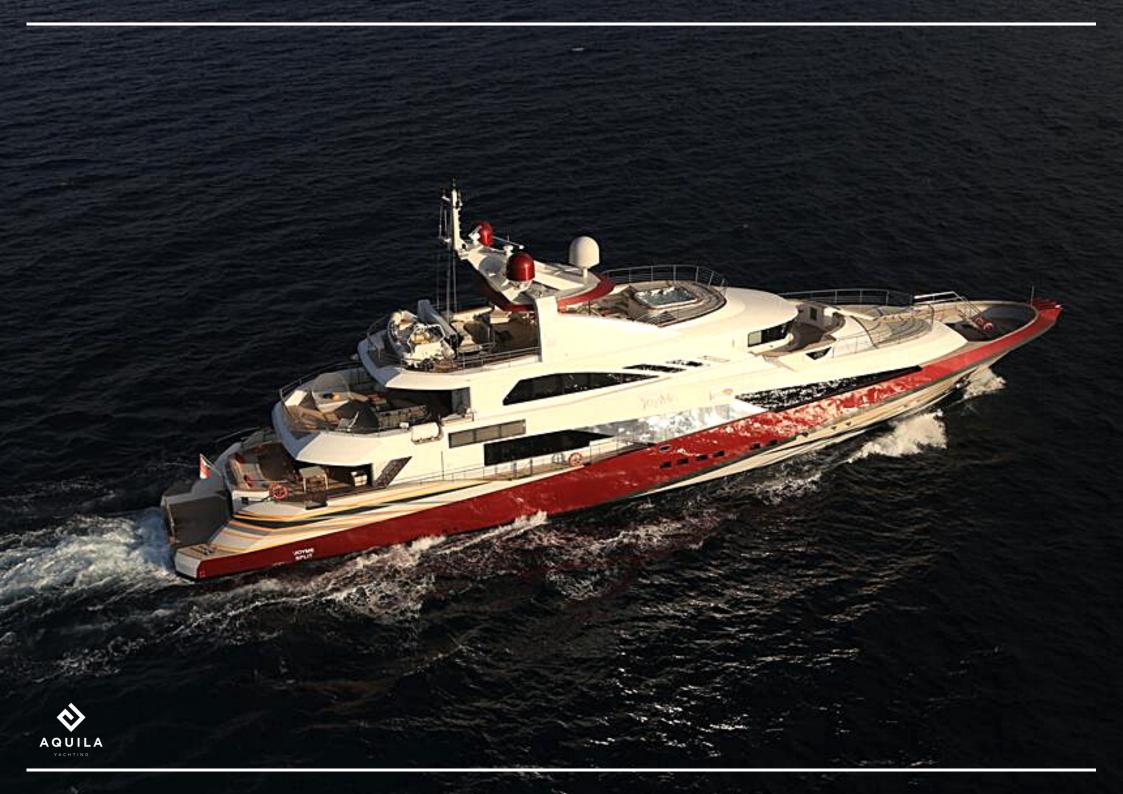

Each compartment of space within the yachts interior was treated as a separate entity with its own story and philosophy, benefiting from its own atmosphere, communicating different emotions and feelings to its guests. She has a comfortable cruising speed of 11 knots.