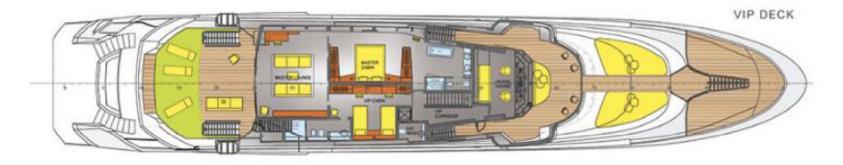

erience the world of luxurious and stylish cruising.

The 50 meter trideck displacement superyacht 'joyMe built by PHILIP ZEPTER in 2011 offers accommodation for up to 12 guests in 6 in-suite air-conditioned cabins and has crew quarters for 11 crew members.

Each compartment of space within the yachts interior was treated as a separate entity with its own story and philosophy, benefiting from its own atmosphere, communicating different emotions and feelings to its guests. She has a comfortable cruising speed of 11 knots.

Onboard there are endless entertainment opportunities for everyone with 3.5 meter Jacuzzi and sky lounge especially attractive in the evening.

The Gym, Finnish sauna & Hammam SPA with sea view and lots of water toys which provide the full charter experience.

## LAYOUT