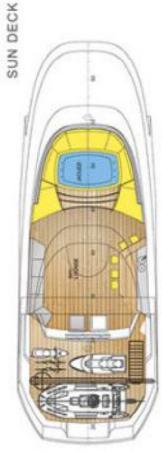

## LAYOUT

Onboard there are endless entertainment opportunities for everyone with 3.5 meter Jacuzzi and sky lounge especially attractive in the evening.

The Gym, Finnish sauna & Hammam SPA with sea view and lots of water toys which provide the full charter experience.