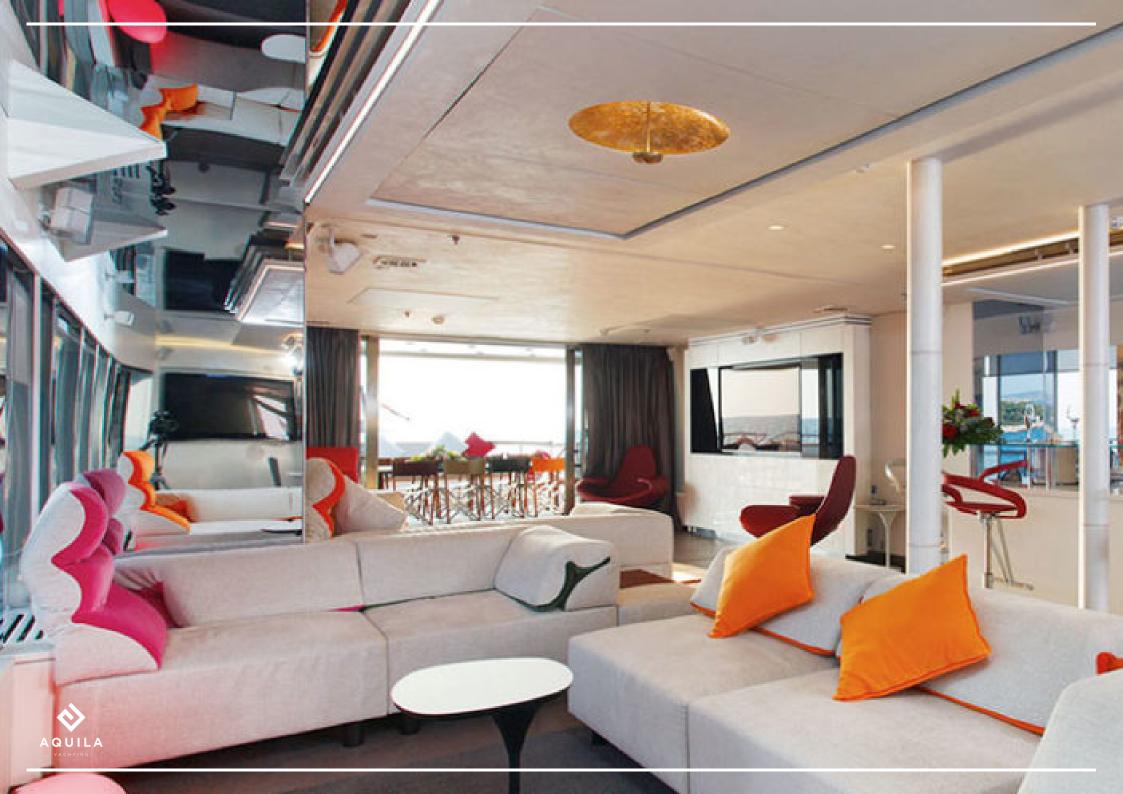

Each compartment of space within the yachts interior was treated as a separate entity with its own story and philosophy, benefiting from its own atmosphere, communicating different emotions and feelings to its guests. She has a comfortable cruising speed of 11 knots.