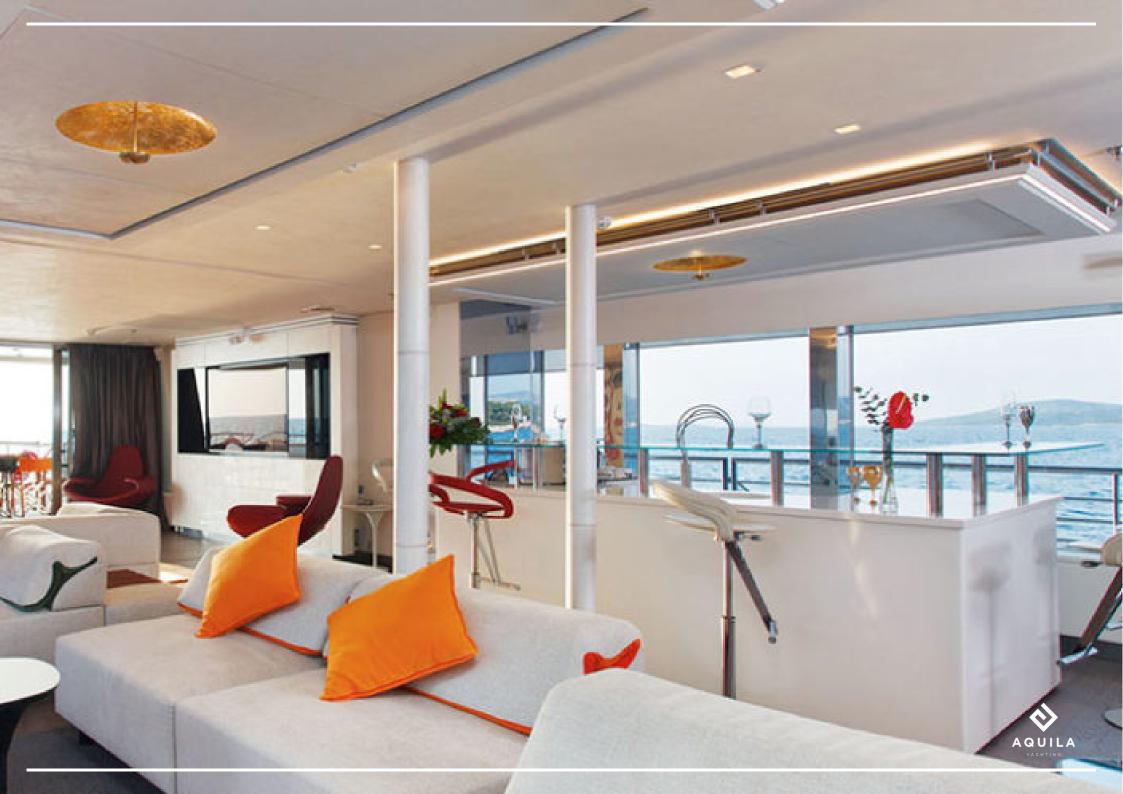

Each compartment of space within the yachts interior was treated as a separate entity with its own story and philosophy, benefiting from its own atmosphere, communicating different emotions and feelings to its guests. She has a comfortable cruising speed of 11 knots.