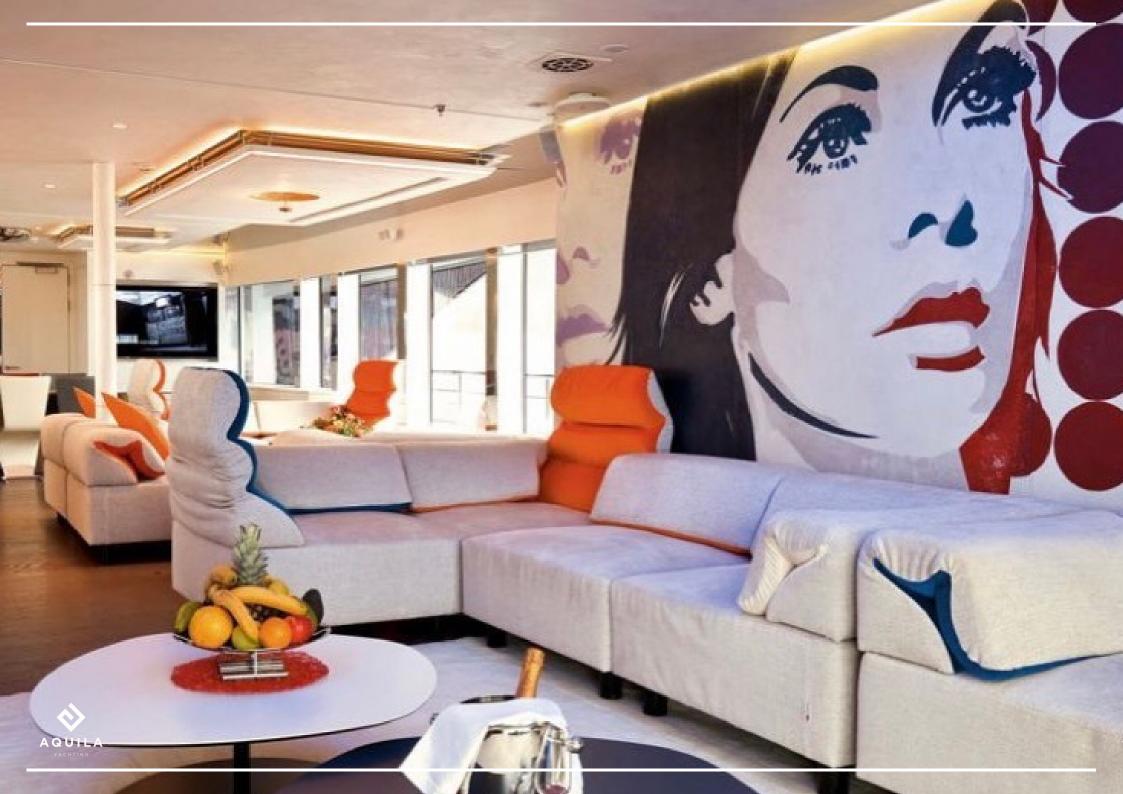

Each compartment of space within the yachts interior was treated as a separate entity with its own story and philosophy, benefiting from its own atmosphere, communicating different emotions and feelings to its guests. She has a comfortable cruising speed of 11 knots.