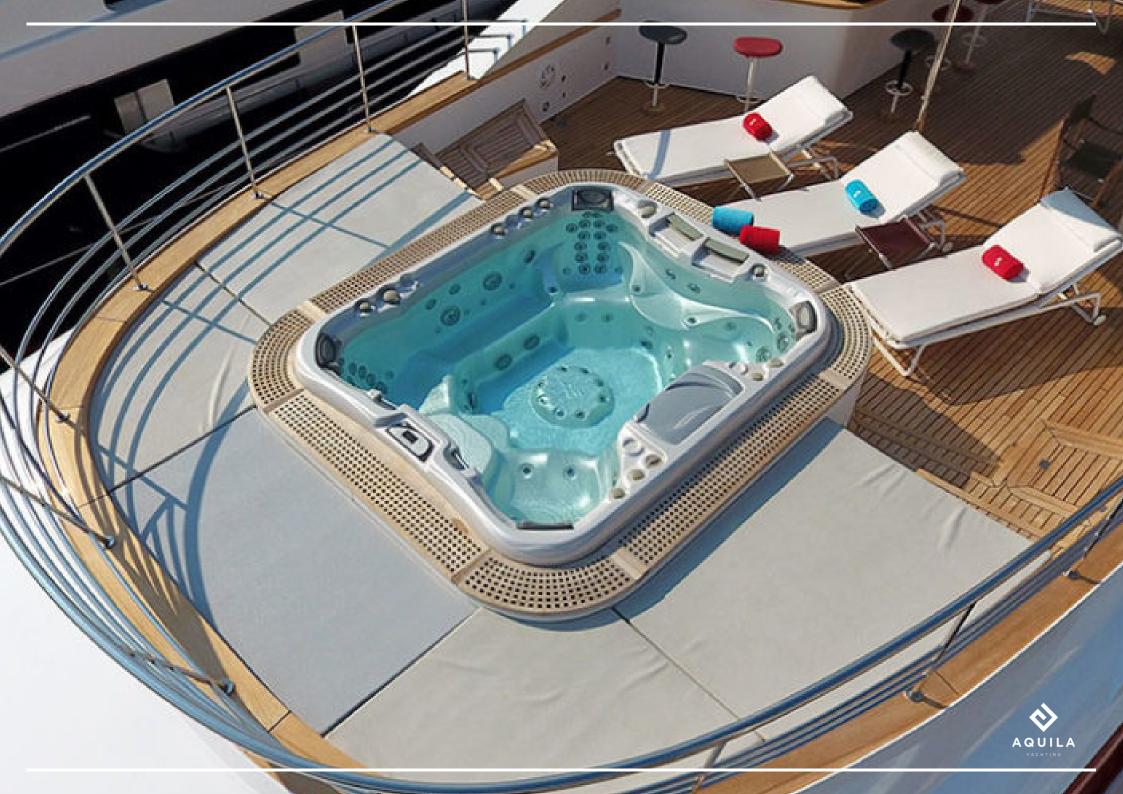

Onboard there are endless entertainment opportunities for everyone with 3.5 meter Jacuzzi and sky lounge especially attractive in the evening.

The Gym, Finnish sauna & Hammam SPA with sea view and lots of water toys which provide the full charter experience.