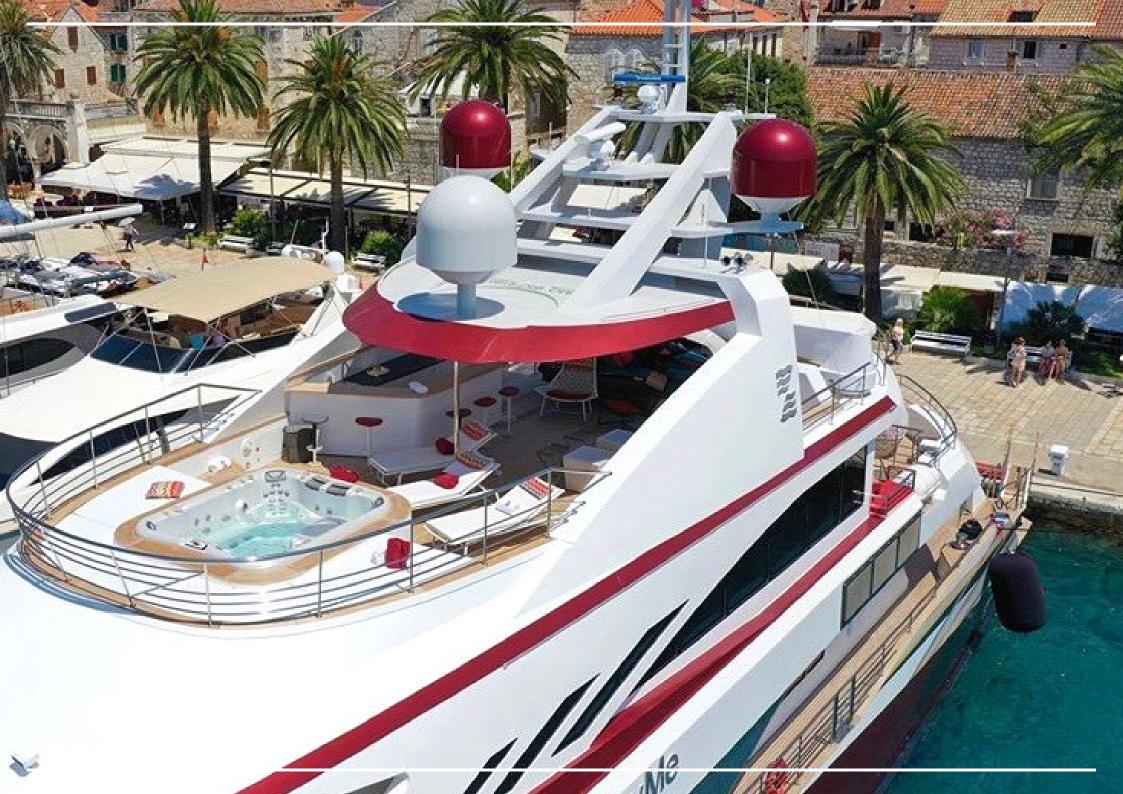

Onboard there are endless entertainment opportunities for everyone with 3.5 meter Jacuzzi and sky lounge especially attractive in the evening.

The Gym, Finnish sauna & Hammam SPA with sea view and lots of water toys which provide the full charter experience.