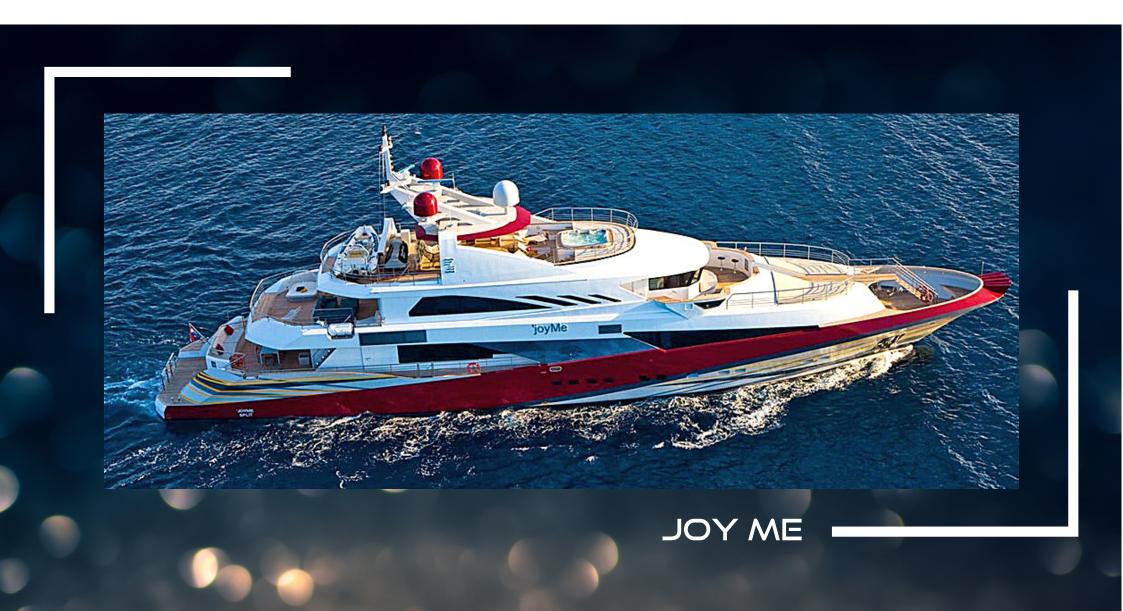

## DESCRIPTION

Built to enjoy life on the sea, 'joyMe invites you to discover her potential as a charter guest. Combining remarkable interiors and open air exterior areas, she is the perfect yacht to experience the world of luxurious and stylish cruising.

The 50 meter trideck displacement superyacht 'joyMe built by PHILIP ZEPTER in 2011 offers accommodation for up to 12 guests in 6 in-suite air-conditioned cabins and has crew quarters for 11 crew members.

Each compartment of space within the yachts interior was treated as a separate entity with its own story and philosophy, benefiting from its own atmosphere, communicating different emotions and feelings to its guests. She has a comfortable cruising speed of 11 knots.