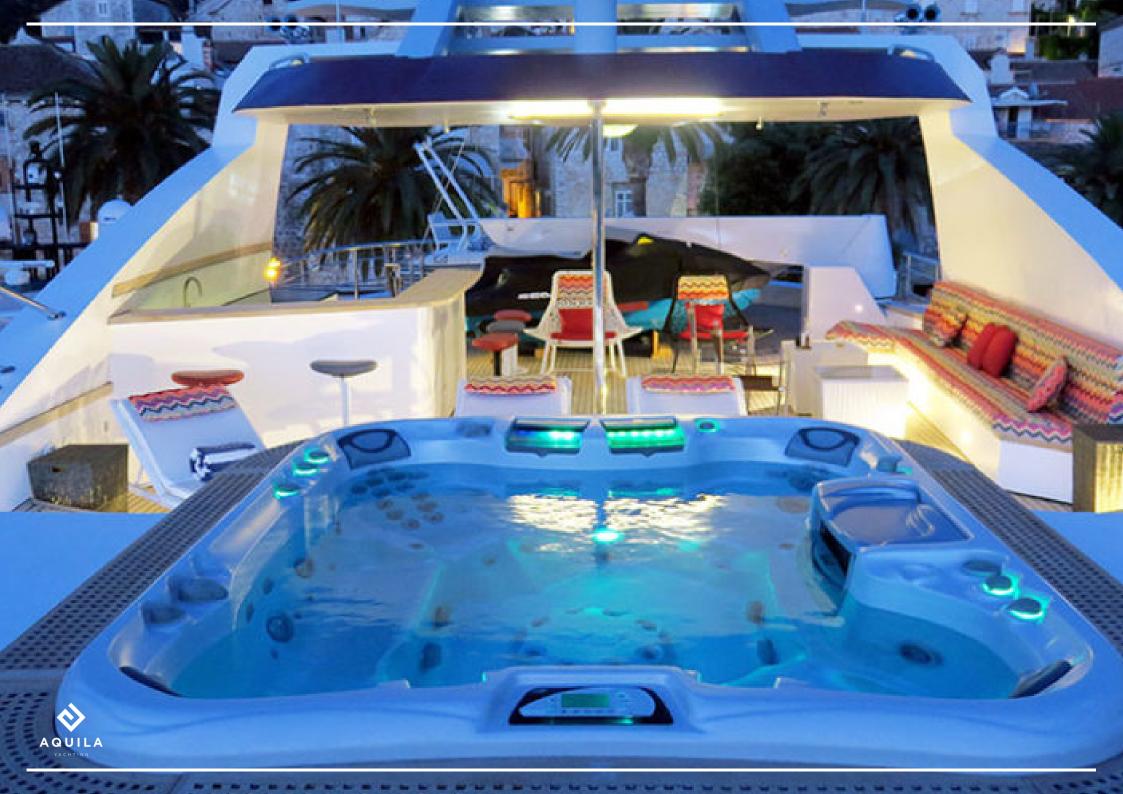

Onboard there are endless entertainment opportunities for everyone with 3.5 meter Jacuzzi and sky lounge especially attractive in the evening.

The Gym, Finnish sauna & Hammam SPA with sea view and lots of water toys which provide the full charter experience.