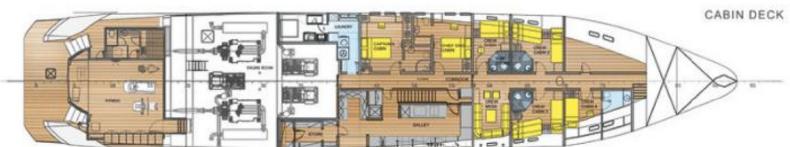

nce the world of luxurious and stylish cruising.

The 50 meter trideck displacement superyacht 'joyMe built by PHILIP ZEPTER in 2011 offers accommodation for up to 12 guests in 6 in-suite air-conditioned cabins and has crew quarters for 11 crew members.

Each compartment of space within the yachts interior was treated as a separate entity with its own story and philosophy, benefiting from its own atmosphere, communicating different emotions and feelings to its guests. She has a comfortable cruising speed of 11 knots.

Onboard there are endless entertainment opportunities for everyone with 3.5 meter Jacuzzi and sky lounge especially attractive in the evening.

The Gym, Finnish sauna & Hammam SPA with sea view and lots of water toys which provide the full charter experience.

## LAYOUT