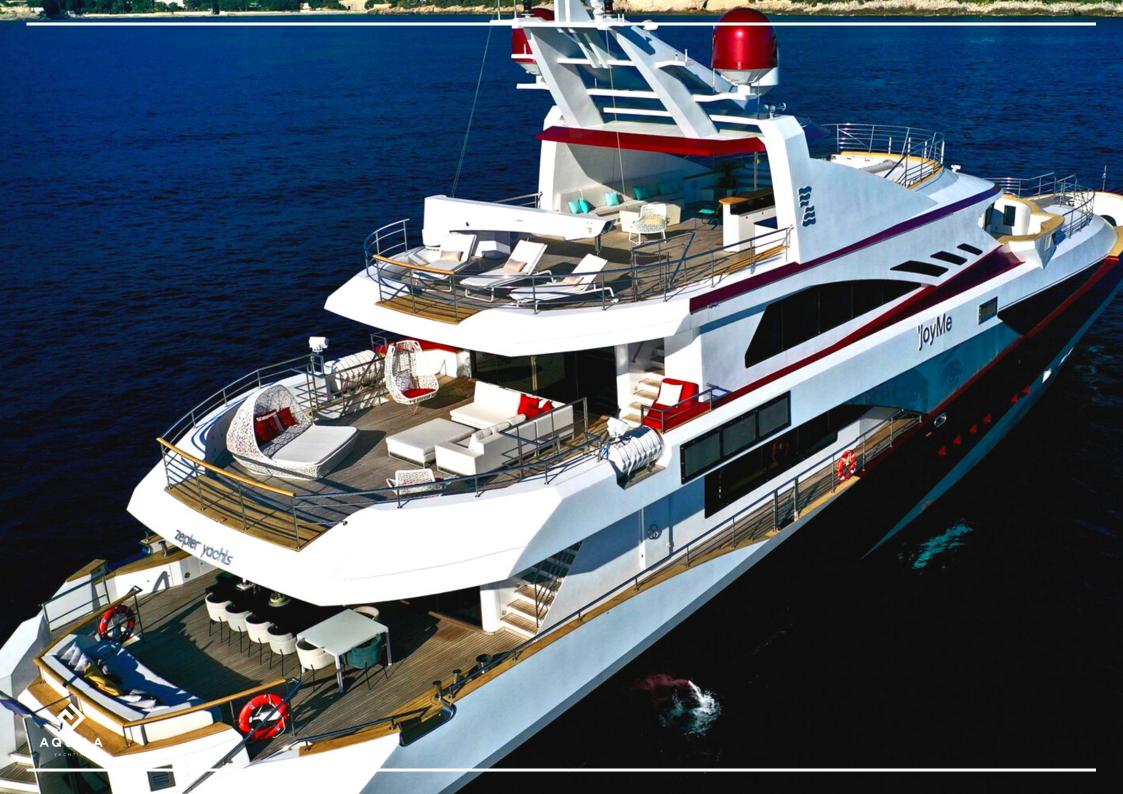

Onboard there are endless entertainment opportunities for everyone with 3.5 meter Jacuzzi and sky lounge especially attractive in the evening.

The Gym, Finnish sauna & Hammam SPA with sea view and lots of water toys which provide the full charter experience.