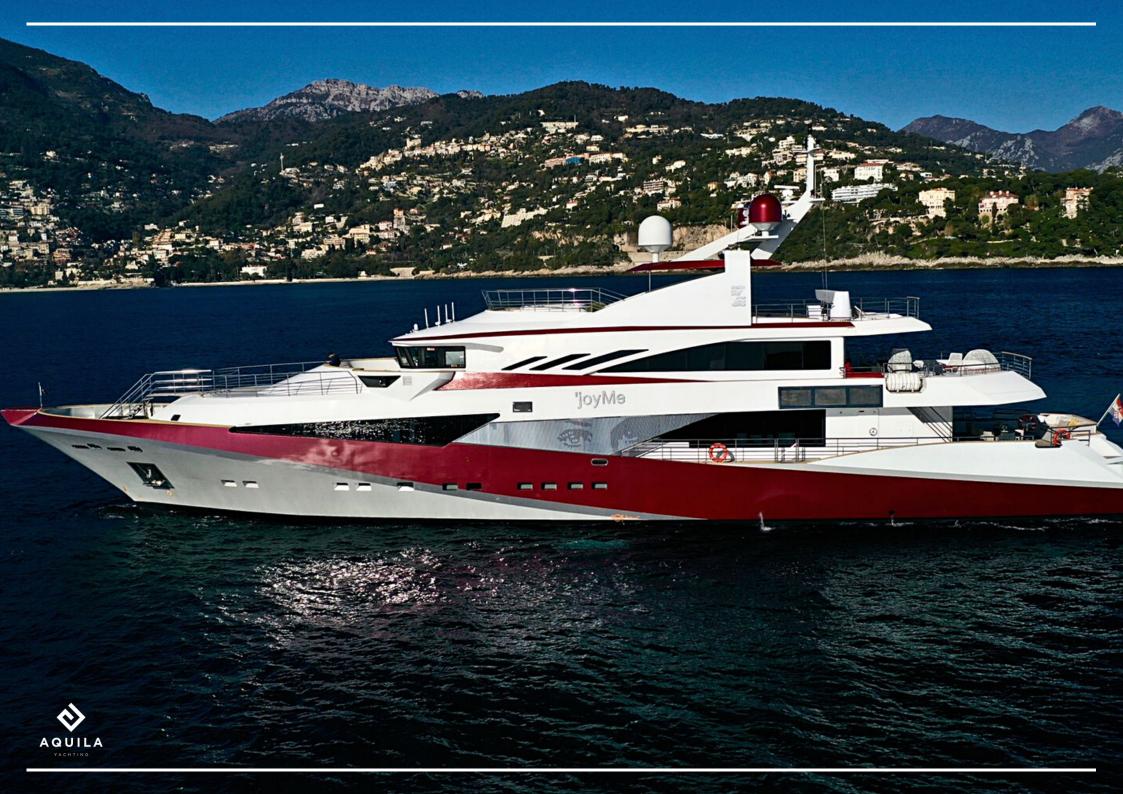

## DESCRIPTION

Built to enjoy life on the sea, 'joyMe invites you to discover her potential as a charter guest. Combining remarkable interiors and open air exterior areas, she is the perfect yacht to experience the world of luxurious and stylish cruising.

The 50 meter trideck displacement superyacht 'joyMe built by PHILIP ZEPTER in 2011 offers accommodation for up to 12 guests in 6 in-suite air-conditioned cabins and has crew quarters for 11 crew members.

Each compartment of space within the yachts interior was treated as a separate entity with its own story and philosophy, benefiting from its own atmosphere, communicating different emotions and feelings to its guests. She has a comfortable cruising speed of 11 knots.