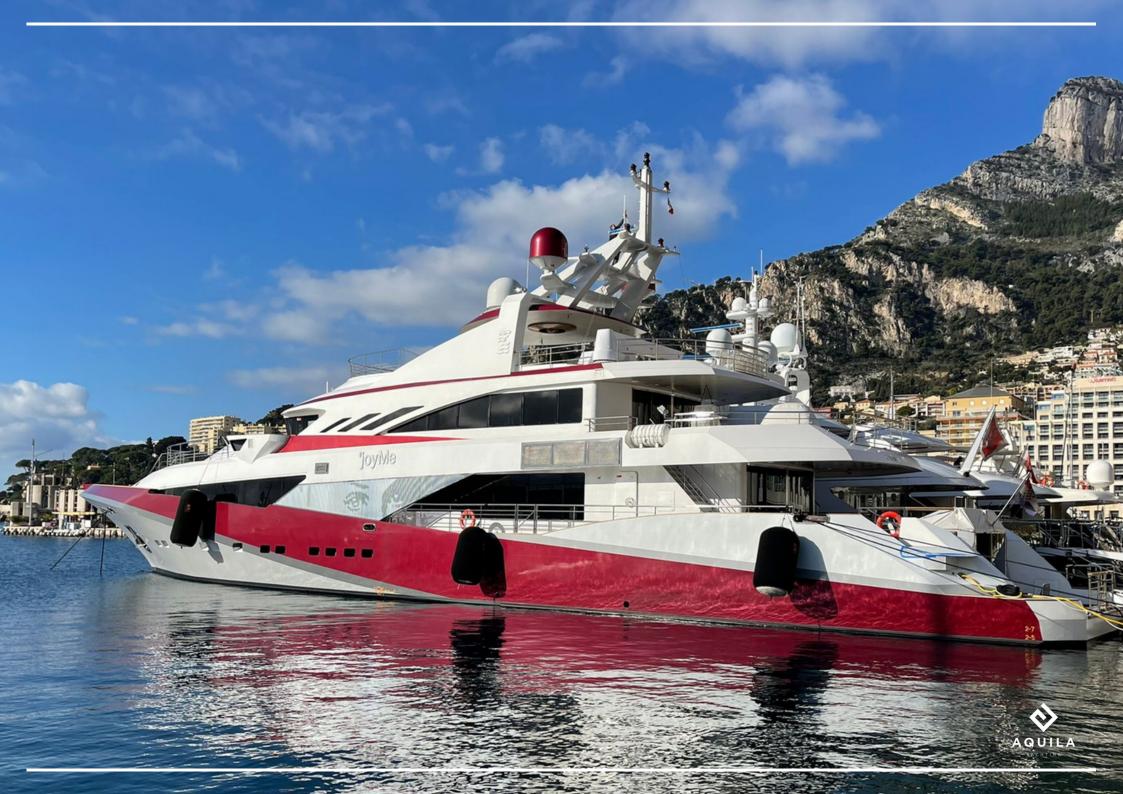

## DESCRIPTION

Built to enjoy life on the sea, 'joyMe invites you to discover her potential as a charter guest. Combining remarkable interiors and open air exterior areas, she is the perfect yacht to experience the world of luxurious and stylish cruising.

The 50 meter trideck displacement superyacht 'joyMe built by PHILIP ZEPTER in 2011 offers accommodation for up to 12 guests in 6 in-suite air-conditioned cabins and has crew quarters for 11 crew members.