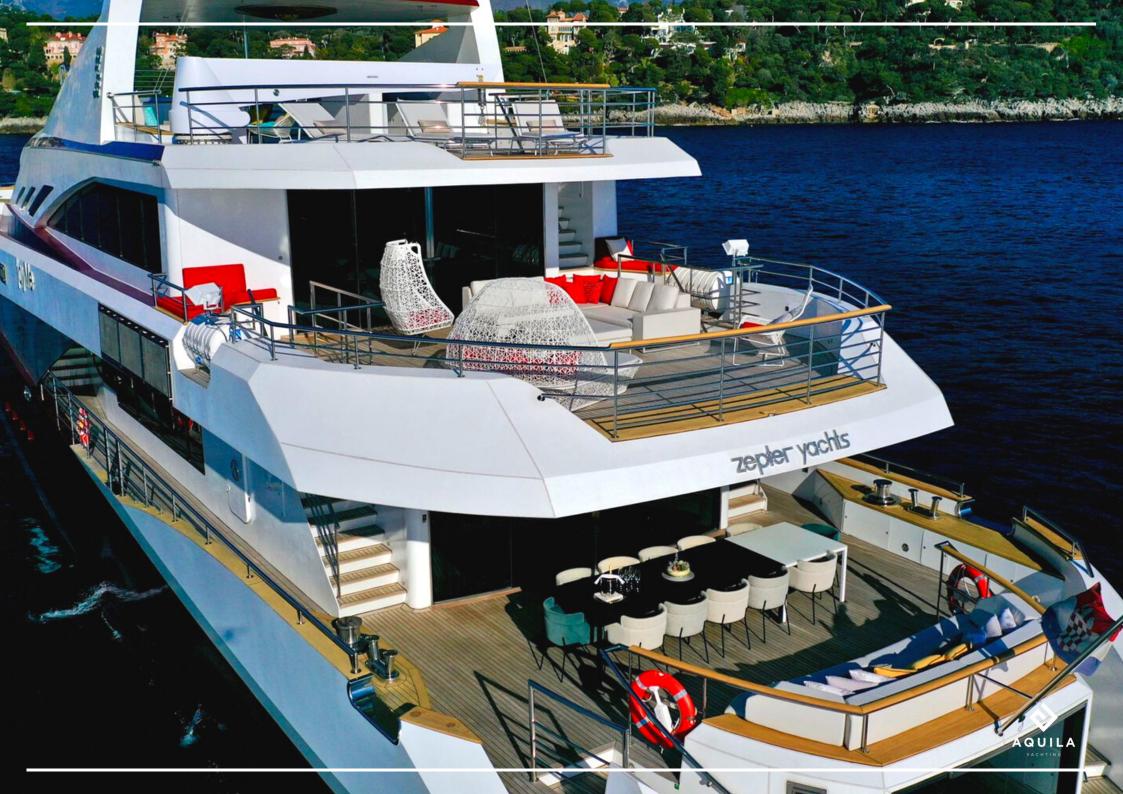

Onboard there are endless entertainment opportunities for everyone with 3.5 meter Jacuzzi and sky lounge especially attractive in the evening.

The Gym, Finnish sauna & Hammam SPA with sea view and lots of water toys which provide the full charter experience.