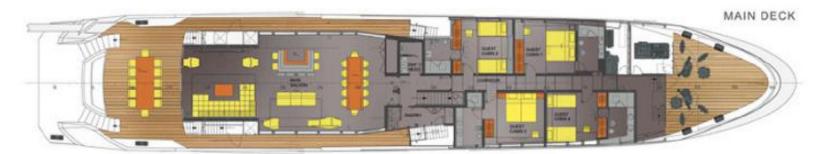

ience the world of luxurious and stylish cruising.

The 50 meter trideck displacement superyacht 'joyMe built by PHILIP ZEPTER in 2011 offers accommodation for up to 12 guests in 6 in-suite air-conditioned cabins and has crew quarters for 11 crew members.

Each compartment of space within the yachts interior was treated as a separate entity with its own story and philosophy, benefiting from its own atmosphere, communicating different emotions and feelings to its guests. She has a comfortable cruising speed of 11 knots.

Onboard there are endless entertainment opportunities for everyone with 3.5 meter Jacuzzi and sky lounge especially attractive in the evening.

The Gym, Finnish sauna & Hammam SPA with sea view and lots of water toys which provide the full charter experience.

## LAYOUT